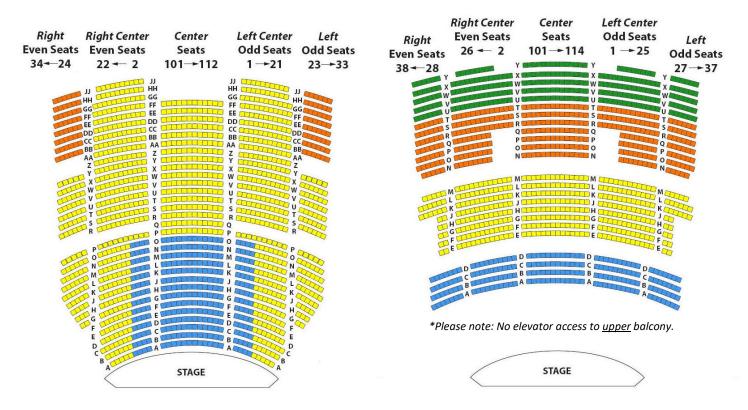

\*Prices listed above include one ticket to each of the 7 listed Subscription performances. Shows, dates and times subject to change.

**BALCONY LEVEL** 

## **ORCHESTRA LEVEL**