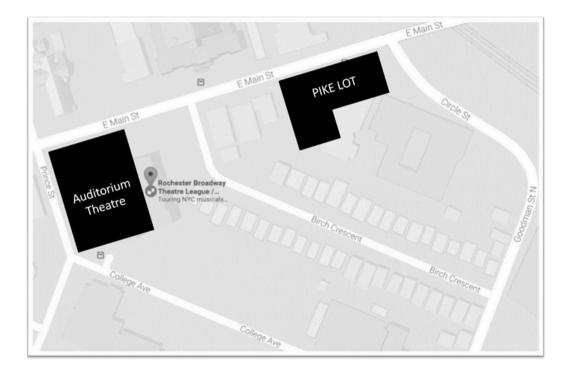

## **Pike Lot Parking**

## **Guarantee parking in advance!**

The **Pike Lot** is located at <u>945 East Main St.</u> at the corner of East Main St. and Circle St. (the corporate offices of The Pike Company). It is just two blocks from the Auditorium Theatre's main entrance. The Pike Lot opens 90 minutes prior to performance time and is staffed through the end of each event.