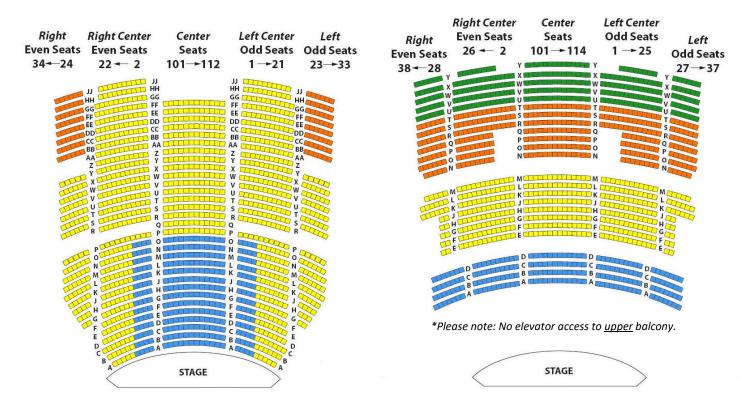

\*Prices listed above include one ticket to each of the 7 listed Subscription performances. Shows, dates and times subject to change.

**BALCONY LEVEL** 

## **ORCHESTRA LEVEL**