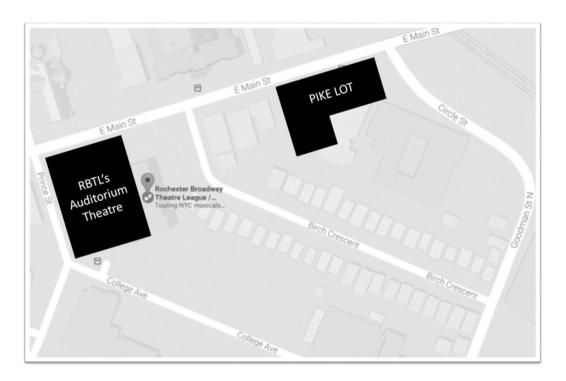

## **AUDITORIUM THEATRE**

## **Pike Lot Parking**

## **Guarantee parking in advance for just \$10!**

The **Pike Lot** is located at <u>945 East Main St.</u> at the corner of East Main St. and Circle St. (the corporate offices of The Pike Company). It is just two blocks from the Auditorium Theatre's main entrance. The Pike Lot opens 90 minutes prior to performance time and is staffed through the end of each event.